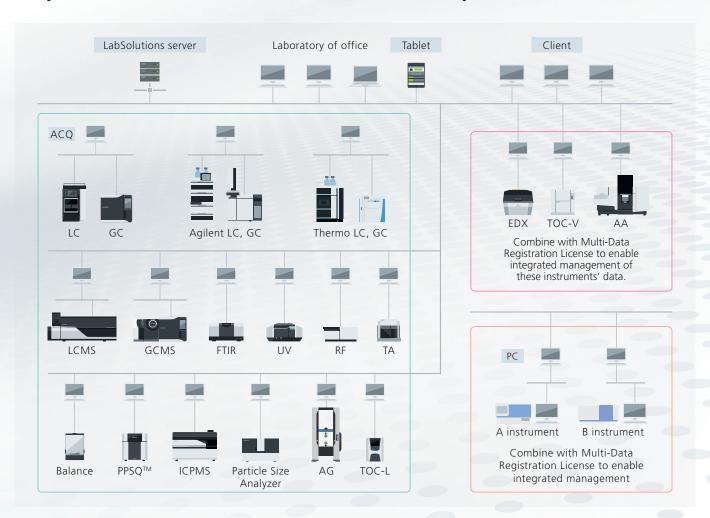

### Allows Multi-Instrument Data Registration

Centralized data collection from analytical instruments for integrated data management

### LabSolutions CS

LabSolutions CS can connect to all instruments and provide centralized data management. These data are stored in the database of a server computer, and hence can be accessed securely from anywhere using personal computer on the network