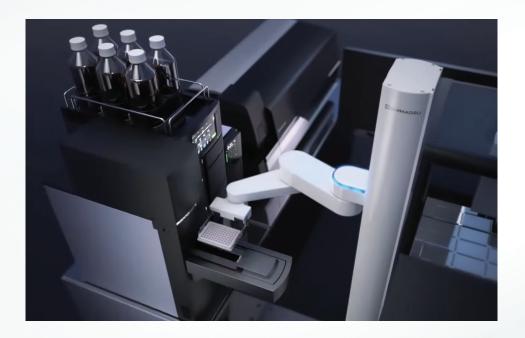

## **Automation And** Integration

File & Port

Instruments

Within the Living Laboratory framework, every aspect of laboratory functions is addressed, including sample preparation. Shimadzu's CLAM-2040, a fully automated online sample pre-treatment system, eliminates the need for human intervention by executing tasks such as pipetting, shaking, vacuum filtration, and heating automatically.

CaliberLIMS/iLIMS

third-party

chromatography data system

Furthermore, Shimadzu is actively developing advanced robotics and autonomous lab systems to accelerate scientific discoveries. These automation technologies will integrate into our LabSolutions CS, LabSolutions BiX, and CaliberLIMS solutions, which will continue to ensure unhindered data accessibility.