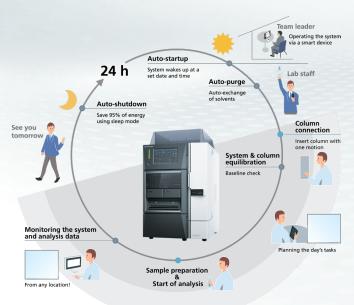

### **DX Sample Run With Living Instruments™**

- Auto Start Up to Auto Shutdown 360° Automated System Preparation (ASP) combined with Work-From-Anywhere (WFA) kit
- Advanced Real-Time Mobile Phase Monitoring
   Check the mobile phase volume in real-time from any location using smart devices
- Smart Column Protection With Flow Pilot For LC Consists of smart flow control for gradual flow rate increase to prevent column damage
- Method Scouting For LC Method Development
   Automates switching of up to 12 columns and 8 mobile phases for optimization
- Column Conditioning With Clean Pilot For GC
   Quick and efficient automatic conditioning to provide
   stable analytical results