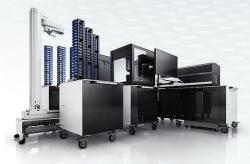

## **Automation And** Integration

File & Port

Instruments

Within the Living Laboratory framework, every aspect of laboratory functions is addressed, including sample preparation. Shimadzu's CLAM-2040, a fully automated online sample pre-treatment system, eliminates the need for human intervention by executing tasks such as pipetting, shaking, vacuum filtration, and heating automatically.