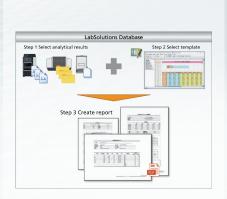

Under the LabSolutions CS environment, Multi-Data Report can be used to automate complex calculations and Data Integrity Report Set is employed for faster integrated reporting to achieve quick turnaround time in generating accurate reports.