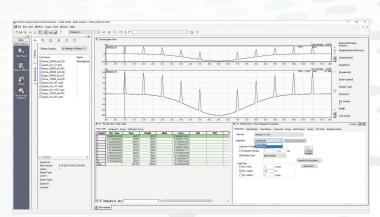

# 02 | Living Algorithms For **Powerful Data Analysis**

The substantial amount of data generated during sample run can pose a challenge for data analysis. Shimadzu's Living Algorithms can streamline this process, simplifying what was once time-consuming into an efficient task that delivers reliable and robust results for researchers to yield actionable insights.

### **DX Data Analysis With Living Algorithms**

### Peakintelligence™

World-first algorithm incorporating Al assistance to search for chromatography peaks

#### LabSolutions™ MD

Automated method development using Analytical Quality by Design (AQbD) approach

#### i-PDeA

Detects co-eluted peaks and small peaks concealed in a main peak

#### i-PeakFinder™

Automatic peak integration algorithm for faster data analysis

### LabSolutions Insight™

Automatically applies peak detection criteria to data and flags any deviations

#### Mass-it™

Automatically overlays mass information onto LC-UV or LC-PDA chromatogram