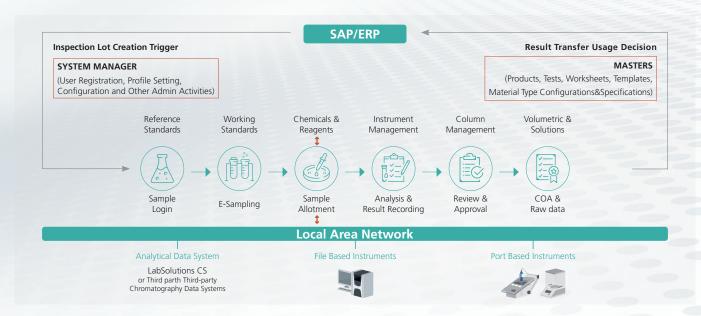

### Modular System That Covers Entire Lab Activity With Plug-and-play Modules

- Comprehensive sample workflow automation
- Built-in ELN, Electronic Worksheet with Instrument Interface, Extensive Stability Management & OOS & OOT Process Compliance, Instrument Management, Inventory Management, Analyst Qualification, Labels, Reserve Sample
- Integrates with other applications like SAP, ERP, QAMS, DMS with validated integration engines
- Total automation integration with analytical instruments (CDS, Port and File based)

## **Automation And** Integration

File & Port

Instruments

Within the Living Laboratory framework, every aspect of laboratory functions is addressed, including sample preparation. Shimadzu's CLAM-2040, a fully automated online sample pre-treatment system, eliminates the need for human intervention by executing tasks such as pipetting, shaking, vacuum filtration, and heating automatically.

CaliberLIMS/iLIMS

third-party

chromatography data system

Furthermore, Shimadzu is actively developing advanced robotics and autonomous lab systems to accelerate scientific discoveries. These automation technologies will integrate into our LabSolutions CS, LabSolutions BiX, and CaliberLIMS solutions, which will continue to ensure unhindered data accessibility.