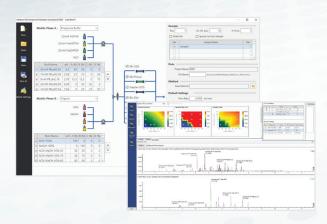

# 02 | Living Algorithms For **Powerful Data Analysis**

The substantial amount of data generated during sample run can pose a challenge for data analysis. Shimadzu's Living Algorithms can streamline this process, simplifying what was once time-consuming into an efficient task that delivers reliable and robust results for researchers to yield actionable insights.

### **DX Data Analysis With Living Algorithms**

### Peakintelligence™

World-first algorithm incorporating Al assistance to search for chromatography peaks

#### LabSolutions™ MD

Automated method development using Analytical Quality by Design (AQbD) approach

#### i-PDeA

Detects co-eluted peaks and small peaks concealed in a main peak

#### i-PeakFinder™

Automatic peak integration algorithm for faster data analysis

### LabSolutions Insight™

Automatically applies peak detection criteria to data and flags any deviations

#### Mass-it™

Automatically overlays mass information onto LC-UV or LC-PDA chromatogram