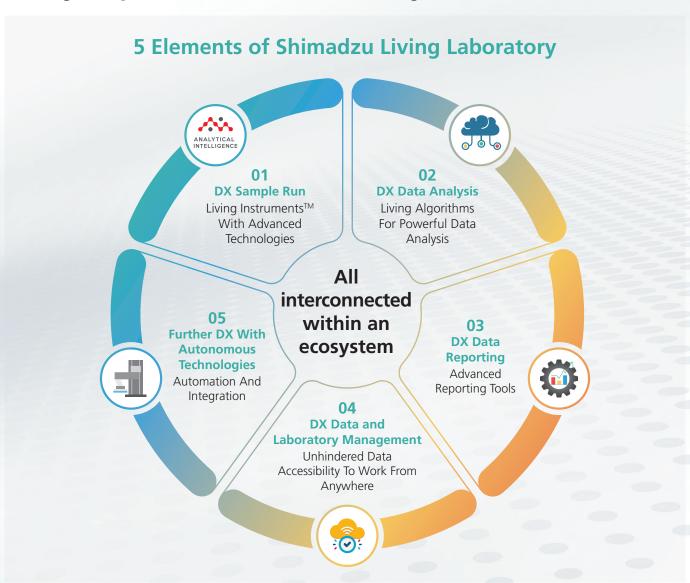

### What is Shimadzu Living Laboratory?

Shimadzu Living Laboratory is the first Al-assisted automation laboratory that combines Shimadzu's leading hardware and all-encompassing software to create a single, central ecosystem that is future-proof for Analytical Transformation. Through continuous integration of the latest technologies, the Living Laboratory is a dynamic, adaptable, and ever-evolving ecosystem to meet the ever-changing market demands.

# 01 Living Instruments™ With Advanced Technologies

Equipped with Shimadzu's proprietary Analytical Intelligence<sup>™</sup>, our Living Instruments<sup>™</sup> offers automated support, self-monitoring, and diagnostic capabilities, as well as high-quality data acquisition for maximum productivity and reliability, whether for routine or demanding applications.

# 02 | Living Algorithms For **Powerful Data Analysis**

The substantial amount of data generated during sample run can pose a challenge for data analysis. Shimadzu's Living Algorithms can streamline this process, simplifying what was once time-consuming into an efficient task that delivers reliable and robust results for researchers to yield actionable insights.

# 03 | Advanced | Reporting Tool

Upon completion of data analysis, standardized data reporting is essential for proper documentation. Shimadzu's LabSolutions™ consists of an advanced reporting tool that allows users to easily prepare reports with combined data from multiple instruments. Furthermore, it also enables automated report generation and multi-data report creation, which ensures data integrity and compliance.

# Unhindered Data Accessibility To Work From Anywhere

Even with the latest technology and software available, if data cannot be accessed from outside the laboratory, we may remain confined to the lab for our day-to-day activities. Shimadzu offers multifaceted strategies consisting of LabSolutions CS, LabSolutions BiX, and CaliberLIMS to provide unhindered data accessibility and hence the ability to Work From Anywhere.