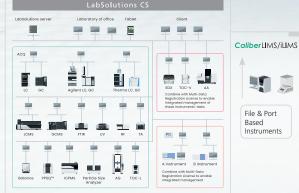

# Unhindered Data Accessibility To Work From Anywhere

Even with the latest technology and software available, if data cannot be accessed from outside the laboratory, we may remain confined to the lab for our day-to-day activities. Shimadzu offers multifaceted strategies consisting of LabSolutions CS, LabSolutions BiX, and CaliberLIMS to provide unhindered data accessibility and hence the ability to Work From Anywhere.

### LabSolutions CS

LabSolutions CS can connect to all instruments and provide centralized data management. These data are stored in the database of a server computer, and hence can be accessed securely from anywhere using personal computer on the network

### LabSolutions BiX

LabSolutions BiX enables managers to monitor and manage laboratory from anywhere. The analytical dashboards provide a quick overview of resource utilization, which can be used to evaluate laboratory productivity

#### **CaliberLIMS**

To embark on further DX, CaliberLIMS can be incorporated which provides digitalized and paperless sample management from sample login to generating certification of analysis (COA)