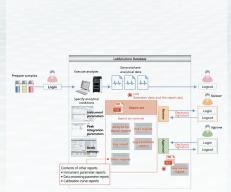

### LabSolutions CS

LabSolutions CS can connect to all instruments and provide centralized data management. These data are stored in the database of a server computer, and hence can be accessed securely from anywhere using personal computer on the network

### LabSolutions BiX

LabSolutions BiX enables managers to monitor and manage laboratory from anywhere. The analytical dashboards provide a quick overview of resource utilization, which can be used to evaluate laboratory productivity

#### **CaliberLIMS**

To embark on further DX, CaliberLIMS can be incorporated which provides digitalized and paperless sample management from sample login to generating certification of analysis (COA)