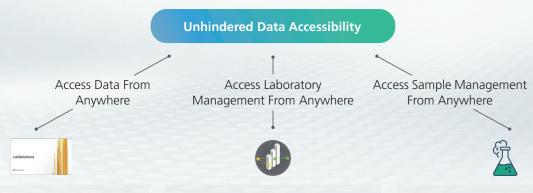

# Unhindered Data Accessibility To Work From Anywhere

Even with the latest technology and software available, if data cannot be accessed from outside the laboratory, we may remain confined to the lab for our day-to-day activities. Shimadzu offers multifaceted strategies consisting of LabSolutions CS, LabSolutions BiX, and CaliberLIMS to provide unhindered data accessibility and hence the ability to Work From Anywhere.