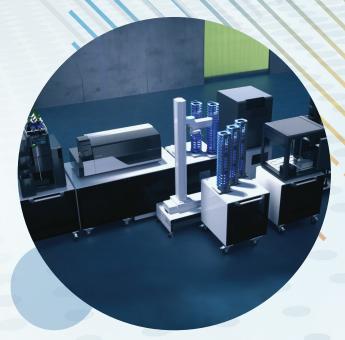

## **Automation And** Integration

File & Port

Instruments

Within the Living Laboratory framework, every aspect of laboratory functions is addressed, including sample preparation. Shimadzu's CLAM-2040, a fully automated online sample pre-treatment system, eliminates the need for human intervention by executing tasks such as pipetting, shaking, vacuum filtration, and heating automatically.

### **Further DX With Autonomous Technologies**

Advanced Robotics | Autonomous Lab Systems\*

<sup>\*</sup>Note: Advanced Robotics systems is not officially available for sale

DX is shaping the lab of the future –